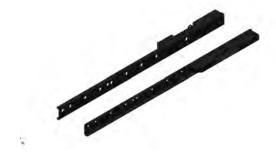

## Safely and Quickly Move Slab Products

Bluff Manufacturing's Slab Handling Fork Extensions extend the reach of your existing forklift tines to move and handle heavy slab products like Marble and Granite. Our Fork Extensions make moving these products safer and protect the slabs in transit.

Bluff Slab Handling Fork Extensions fit standard Forklift Tines and can be customized to fit unique styles. They are removable from the forklift and use chains to secure the slabs. They are made of heavy duty steel that has been welded and customized to your specific forklift. Bluff Slab Handling Fork Extensions are manufactured to match existing forklift capacity.