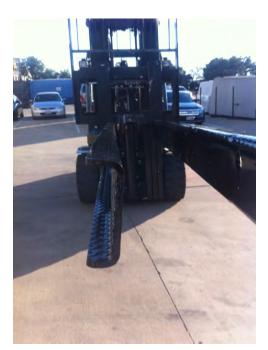

Bluff Slab Handling Fork Extensions fit standard Forklift Tines and can be customized to fit unique styles. They are removable from the forklift and use chains to secure the slabs. They are made of heavy duty steel that has been welded and customized to your specific forklift. Bluff Slab Handling Fork Extensions are manufactured to match existing forklift capacity.