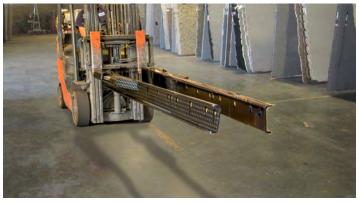

## Safely and Quickly Move Slab Products

Bluff Manufacturing's Slab Handling Fork Extensions extend the reach of your existing forklift tines to move and handle heavy slab products like Marble and Granite. Our Fork Extensions make moving these products safer and protect the slabs in transit.

Bluff Slab Handling Fork Extensions fit standard Forklift Tines and can be customized to fit unique styles. They are removable from the forklift and use chains to secure the slabs. They are made of heavy duty steel that has been welded and customized to your specific forklift. Bluff Slab Handling Fork Extensions are manufactured to match existing forklift capacity.